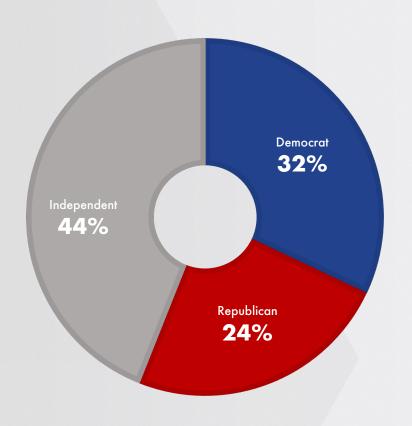

# 25M

Tubi Streamers are middle of the road when it comes down to identifying as a Democrat or Republican.
(107 index)

of Tubi Streamers believe that voting in local elections are very important to them.

41%

of Tubi Streamers are likely to vote in the Democratic Primary / attend a Democratic caucus 32%

of Tubi Streamers are likely to vote in the Republican Primary / attend a Republican caucus