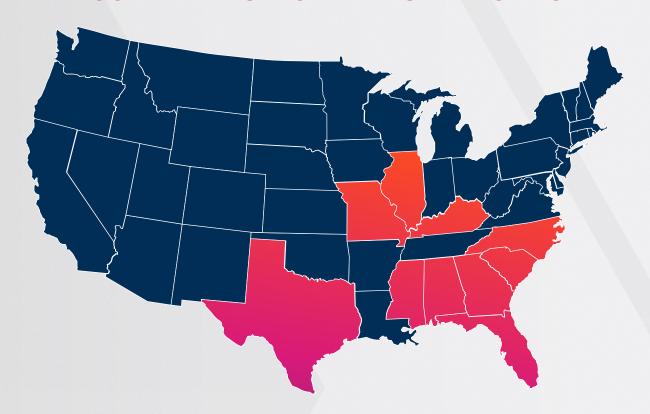

# **TUBI VIEWERS STREAM IN POLITICALLY INFLUENTIAL STATES**

- 1. Florida 102 index
- 2. Missouri 105 index
- 3. Texas 107 index
- 4. Kentucky 109 index
- 5. Illinois 111 index

- 6. North Carolina 121 index
- 7. South Carolina 121 index
- 8. Georgia 127 index
- 9. Alabama 125 index
- 10. Mississippi 125 index